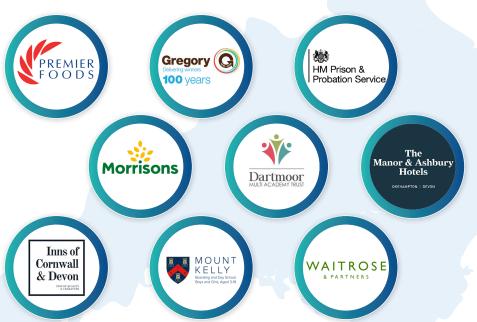

# Top employers in West Devon include:

Premier International Foods
Gregory Distribution
HM Prison & Probation Service
WM Morrison Supermarkets
Dartmoor Multi Academy Trust
Manor House Hotel
Inns of Cornwall and Devon
Mount Kelly School
Waitrose Ltd
These employers contributed

These employers contributed to over 2000 jobs in the area last year.