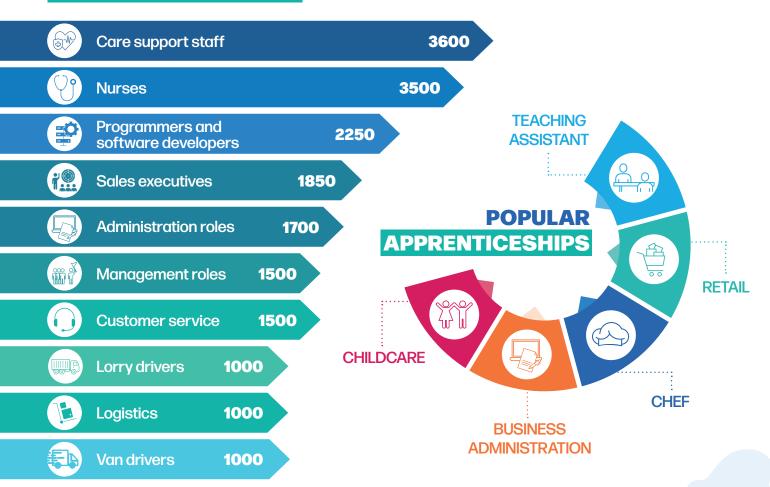

P JOB LISTINGS IN THIS AREA



# TOPEMPLOYERS



# Top employers in North Devon include:

North Devon Healthcare Trust Pall Manufacturing UK

Accord UK

Petroc

Perrigo

**Tesco Stores** 

Sainsbury's Supermarkets

Eaton Ltd

**PMP** Recruitment

These employers contributed to over 7000 jobs in the area last year.



# **Torbay** Labour Market Information

# TOP JOB LISTINGS IN THIS AREA



### **TOP EMPLOYERS**



### Top employers in **Torbay include:**

Torbay and South Devon NHS South Devon College **Torbay Council** Sainsbury's Supermarkets **Torquay Leisure Hotels** Devon & Cornwall Police **Gap Recruitment** Stagecoach Group Marks and Spencer

These employers contributed to over 8500 jobs in the area last year.



# Mendip Labour Market Information

# TOP JOB LISTINGS IN THIS AREA







### Top employers in Mendip include:

**C&J Clark International** Millfield School **Tesco Stores** 

Wells Cathedral School

Acheson & Acheson Ltd

Strode College

**Mulberry Company** 

**Bighams Ltd** 

Somerset NHS Foundation Trust

Framptons Ltd

These employers contributed to over 4800 jobs in the area last year.



# **Sedgemoor** Labour Market Information

# TOP JOB LISTINGS IN THIS AREA



# TOP EMPLOYERS



# Top employers in Sedgemoor include:

DHL Supply Chain
WM Morrison Supermarkets
Avon and Somerset Police
Refresco Beverages UK
Bridgwater and Taunton College
Muller UK & Ireland
Somerset NHS Foundation Trust
Bakkavor Foods
Green Machine SW
Toolstation
These employers contributed
to over 6500 jobs in the area
last year.



### **Somerset West** and Taunton

# Labour Mark