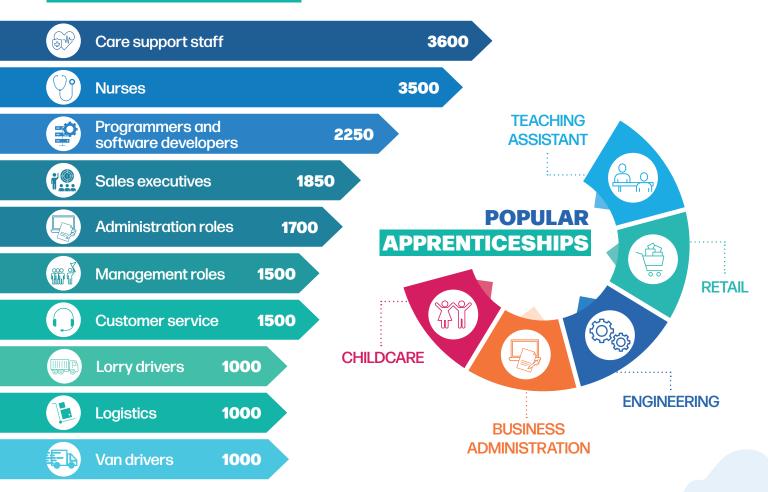

Sainsbury's Supermarkets

Asda Stores

Somerset West and Taunton

Council

These employers contributed to 12,500 jobs in the area last year.